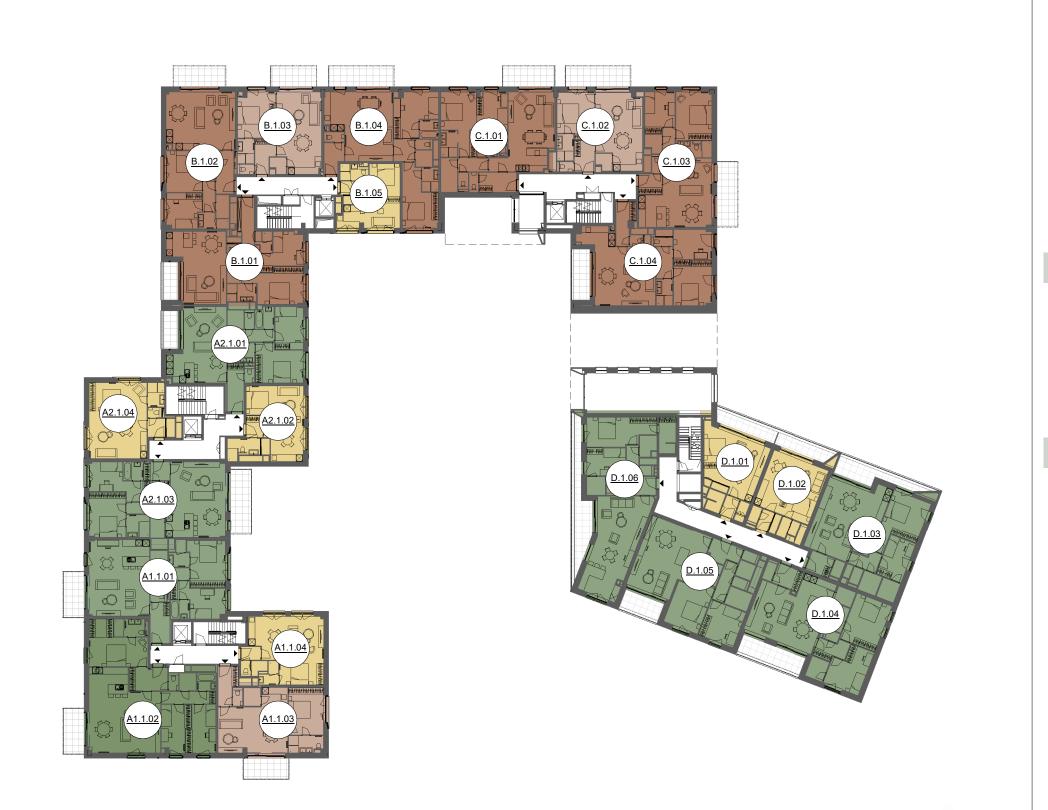

## 1st FLOOR

## SITUATION

|  |  |  |  | <u> </u> |
|--|--|--|--|----------|
|  |  |  |  |          |
|  |  |  |  |          |
|  |  |  |  |          |
|  |  |  |  |          |
|  |  |  |  |          |
|  |  |  |  |          |
|  |  |  |  |          |

- Measurements are given on a gross basis, without finishing work. Some measurements and drawings can be subject to changes during construction.

-Each difference being more or less and within acceptable tolerances, will mean a loss of profit to the buyer without price adjustments.

-Changes may be made to this plan according to the realization requirements.

-The furniture and the flooring layout are given only as an example. -Full information about the radiators, electrical and ventilation equipment will be provided during construction.

-The measurements of the radiators and the location of the false ceilings are given only as an example.

-The kitchen layout and technical equipment sizes are provided for information only and are not contractual. Specific documents can be provided during construction