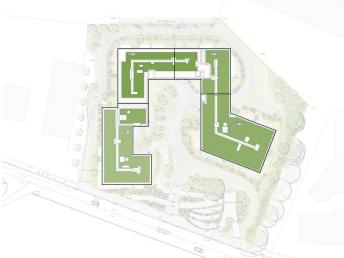

## SITUATION

|  |  |  |  | <u> </u> |
|--|--|--|--|----------|
|  |  |  |  |          |
|  |  |  |  |          |
|  |  |  |  |          |
|  |  |  |  |          |
|  |  |  |  |          |
|  |  |  |  |          |
|  |  |  |  |          |